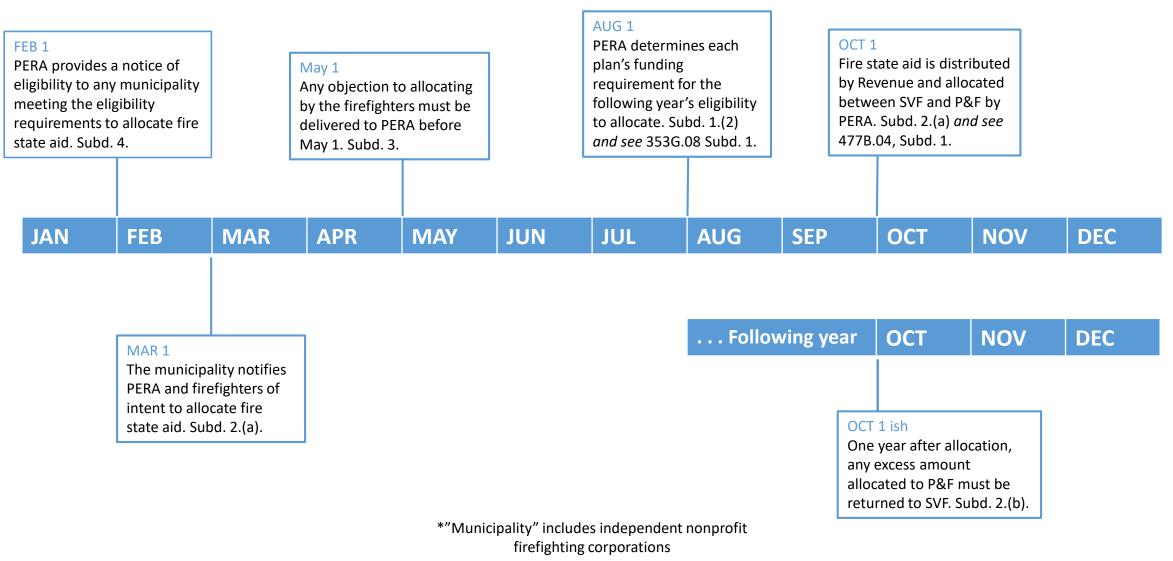

## Process & Notice

If the municipality or independent nonprofit firefighting corporation has met the eligibility requirements, the entity may elect to allocate surplus fire state aid payable that year between the Statewide Volunteer Firefighter Plan and PERA Police & Fire.

1) By February 1 of each year, PERA must upon request provide notice of eligibility, which includes an estimate of the amount available to allocate to the P&F plan and a description of any fire state aid allocated the prior year. PERA must provide that notice to any municipality or nonprofit firefighting corporation who had in the prior year split the surplus between the Statewide Volunteer Firefighter Plan and PERA P&F.PERA shall provide that specific notice upon request from a municipality or independent nonprofit firefighting corporation. Annually, PERA will also communicate a summary of this issue to municipalities and independent nonprofit firefighter corporations.

- 2) By March 1, the municipality or independent nonprofit firefighting corporation must notify PERA and firefighters of the intent to allocate surplus fire state aid.
- 3) By May 1, any objection to allocating the surplus fire state aid must be delivered to PERA. The petition must be in writing, contain a clear statement of opposition, and include the printed name, address, telephone number, and signature of at least two thirds of the firefighters covered by the Statewide Volunteer Firefighter Plan. PERA will verify the petition. In the event the petition is verified, PERA will not continue with the surplus aid split.
- 4) By August 1, PERA determines each plan's funding requirements for the following year's eligibility to allocate.
- 5) On October 1, fire state aid is distributed by the Department of Revenue and allocated by PERA between the Statewide Volunteer Firefighter Plan and PERA P&F. Any excess amount allocated to PERA P&F after one year must be returned to the Statewide Volunteer Firefighter Plan.