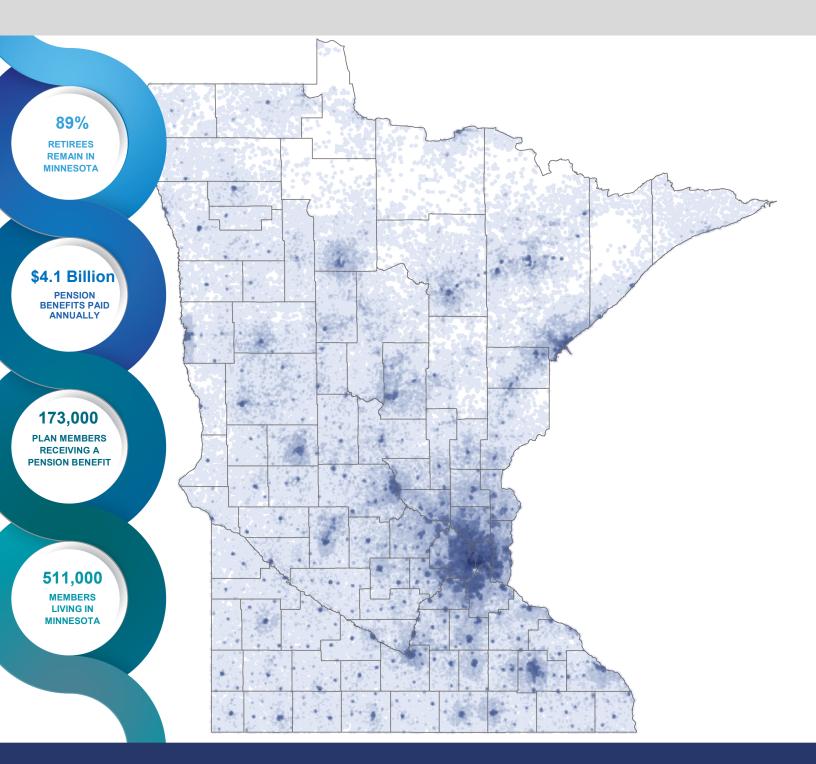

## Retirement Systems of Minnesota

Minnesota State Retirement System | Public Employees Retirement Association | Teachers Retirement Association

The Retirement Systems of Minnesota provide secure retirement benefits to more than 511,000 Minnesotans totaling \$4.1 billion. Retirees spend their pension benefits in every community around the state. The map below shows where retirees live around the state. Darker blues indicate more retirees.